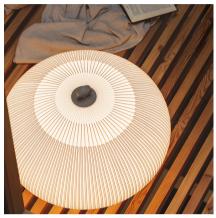

Design By Meike Harde

Due to its large size, the Knit floor lamp takes centre stage, drawing people towards it by attracting their gazes, while its fabric shade has a welcoming tactile quality. The ring in its upper part makes it easily portable.