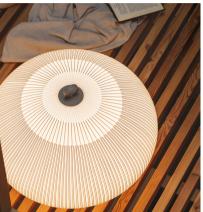

Design By Meike Harde

Due to its large size, the Knit floor lamp takes centre stage, drawing people towards it by attracting their gazes, while its fabric shade has a welcoming tactile quality. The ring in its upper part makes it easily portable.