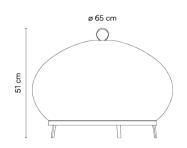

## Model Sheet

Floor Lamps

Gross weigth 7.3 Net weigth 4.5 Vol. 0.3654

0.593 m x 0.785 m x 0.785 m

Application

Packaging