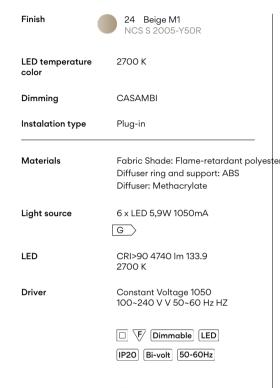

Design By Meike Harde

Due to its large size, the Knit floor lamp takes centre stage, drawing people towards it by attracting their gazes, while its fabric shade has a welcoming tactile quality. The ring in its upper part makes it easily portable.