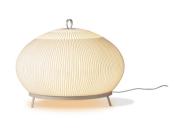

Design By Meike Harde

Due to its large size, the Knit floor lamp takes centre stage, drawing people towards it by attracting their gazes, while its fabric shade has a welcoming tactile quality. The ring in its upper part makes it easily portable.